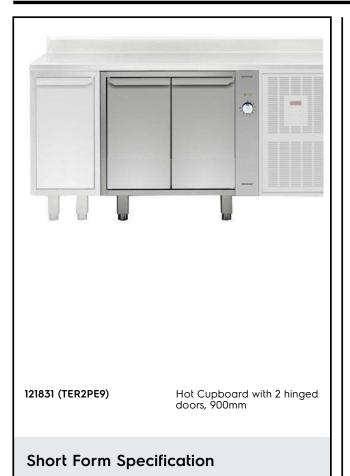

## Modular Preparation 900 mm Hot Cupboard with Hinged Doors

### Item No.

Constructed entirely in 304 AISI stainless steel. Front and rear longitudinal stainless steel c-channel reinforcement. Internal and external side panels with sound deadening reinforcements to strengthen structure. Doors incorporate sound deadening internal panels and are fitted with 304 AISI stainless steel hinges allowing an opening of 180° degrees. 150mm heightadjustable (0/+90mm) oversized feet (65x65mm) can be removed for masonry installation. 45° degree internal side corner junction system. 304 AISI middle shelf, with inner double fold to eliminate gaps between sides and back, height-adjustable in 3 positions with a stainless steel support to avoid twisting. Hot cupboard with channeled ventilation system (2-way output) to allow for a correct airflow and even temperature within the storage area. Fan-assisted heating via armoured elements assures temperature ranges from 30° to 90°C. Removable control panel with mechanical thermostat, green ON/OFF indicator light and orange indicator light for heating element operation.

#### Main Features

- Masonry installation possible by simply removing feet.
- Extremely easy to clean thanks to the smooth edges.

#### Construction

- Front and rear lengthwise stainless steel c-channel reinforcement, 15/10 (16 gauges).
- Sound deadening reinforcements between internal and external side panels to strengthen structure.
- Mounted on 150 mm height adjustable (0/+90 mm) oversized (65x65 mm) feet.
- Internal sides supporting the structure to have 45° degrees internal side corners junction system.
- 30 mm high middle-shelf in AISI 304 stainless steel, height-adjustable in 3 positions, with inner double fold to eliminate gaps between sides and back.
- Made in 304 AISI CrNi 18/10 stainless steel with Scotch Brite finish.
- Hinged door with sound deadening internal panels, fitted with 304 AISI stainless steel hinges on the inner sides, allows a 180° degree opening.
- Supplied with a channeled ventilation system (2 way outputs) which allows a correct airflow and even temperature inside the storage area.
- Fan assisted heating via amored elements ensuring temperature range from 30° to 90°C.
- Detachable control panel with mechanical thermostat and on/off green and orange indicator light for heating element operation.