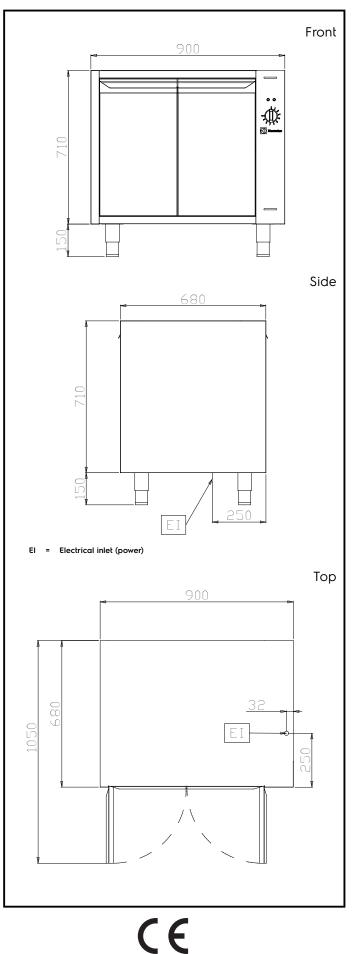

## Modular Preparation 900 mm Hot Cupboard with Hinged Doors

| Electric                     |                     |
|------------------------------|---------------------|
| Supply voltage:              | 230 V/1 ph/50/60 Hz |
| Total Watts:                 | 1.6 kW              |
| Key Information:             |                     |
| Cabinet width:               | 730 mm              |
| Cabinet depth:               | 645 mm              |
| Cabinet height:              | 620 mm              |
| N° of doors:                 | 2                   |
| Door Type:                   | Hinged              |
| External dimensions, Width:  | 900 mm              |
| External dimensions, Depth:  | 680 mm              |
| External dimensions, Height: | 860 mm              |
| Net weight:                  | 30 kg               |